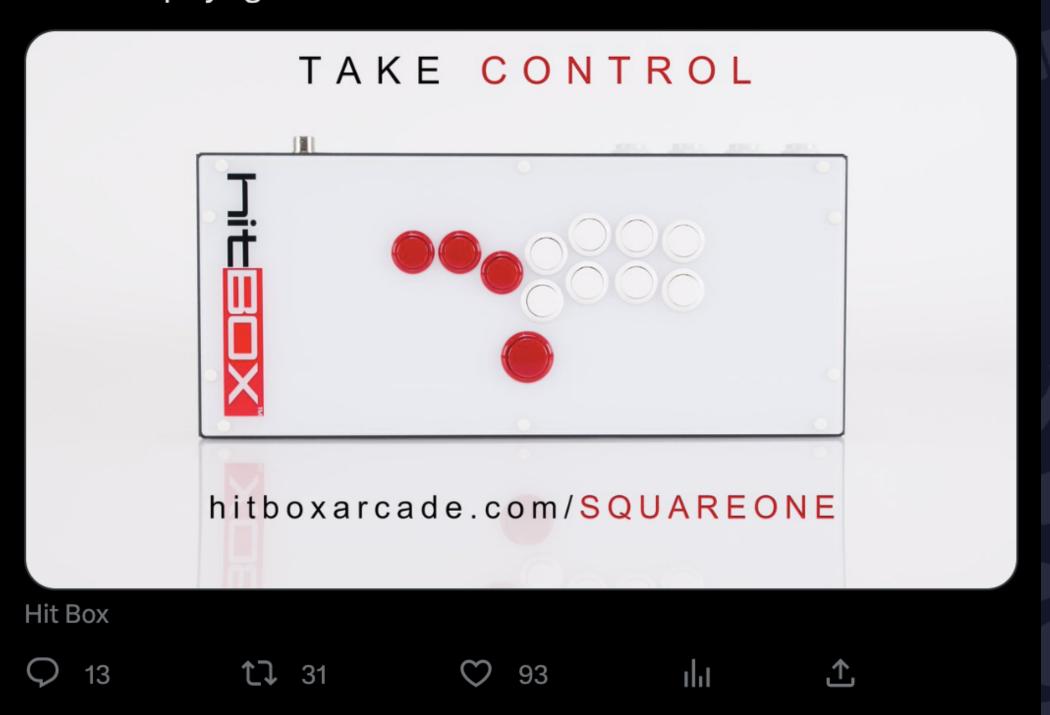

# TAKE CONTROL

hitboxarcade.com/SQUAREONE

#### Puzzle Kingdom @PuzzleKingdom · Feb 1, 2022

Puzzle Kingdom is partnering with @Hit\_Box for Square One Tetris Championship. Be sure to get your own by using this specific link @ hitboxarcade.com/SQUAREONE

This isn't an empty endorsement. This is actually my "MoosePK" favorite device for playing Tetris on both PC and Switch.