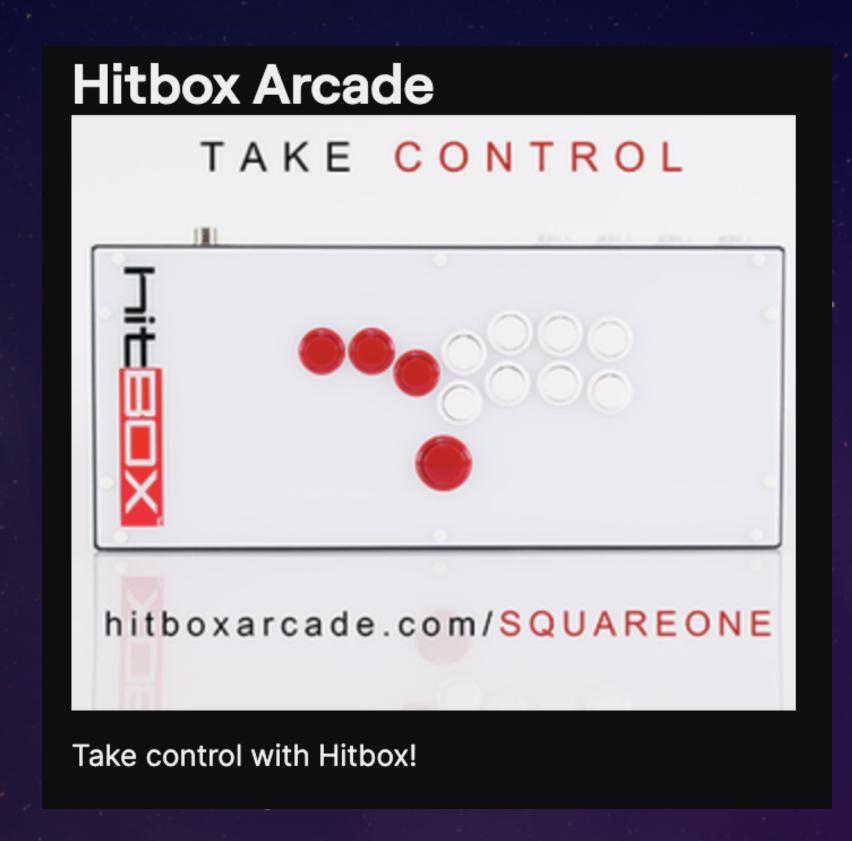

# TAKE CONTROL

hitboxarcade.com/SQUAREONE

#### Puzzle Kingdom @PuzzleKingdom · Feb 1, 2022

Puzzle Kingdom is partnering with @Hit\_Box for Square One Tetris Championship. Be sure to get your own by using this specific link @ hitboxarcade.com/SQUAREONE